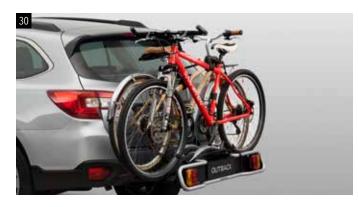

#### 30 Rear Bicycle Holder 2bike 13pin

#### E365EFJ200

Transports 2 bikes on the tow ball.
\*Trailer hitch required.
Max. weight: 1 bike - 20kg, 2 bikes - 36kg.