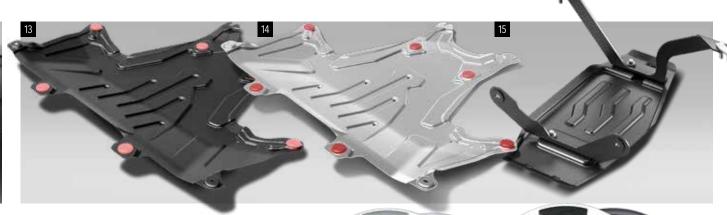

#### 13 Engine Under Guard (Steel)

E515EAL000

Protects the engine sump from protruding rocks and

\*Installation kit required.

#### 14 Engine Under Guard (Aluminium)

E515EAL100

Protects the engine sump from protruding rocks and

\*Installation kit required.

#### 15 Differential Under Guard

E515EAL200

Protects the rear differential from protruding rocks and

\*Installation kit required.

Specially designed for anti-theft protection. Requires a special

Specially designed for anti-theft protection. The kit consists out of 16 nuts with Subaru logo, 4 lock nuts and one special lug wrench.