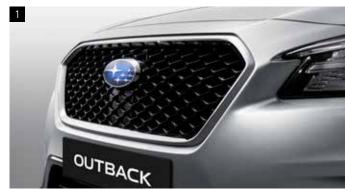

#### 1 Front Grille

J1010AL310

### The resin-made grid mesh design gives a whole new image to the front. \*Requires Camera Cover in case the vehicle is not equipped with a front camera.