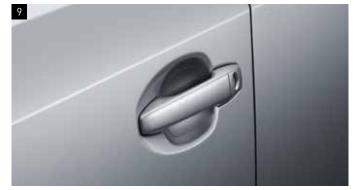

#### 9 Door Handle Protection Foil

SEZNF22000

Transparent foil that protects the door handle area from scratches. \*Set of 2.

10 Fender Flare

E2010AL200

Enhances the rough road image of your vehicle.