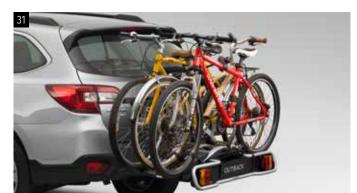

#### 31 Rear Bicycle Holder 3bike 13pin

#### E365EFJ400

Transports 3 bikes on the tow ball.
\*Trailer hitch required.
Max. weight: 1 bike - 20kg, 3 bikes - 45kg.