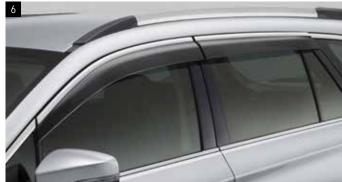

#### 6 Door Visor

#### F0010AL300

Prevents rain/snow seepage when the window is opened slightly in bad weather.