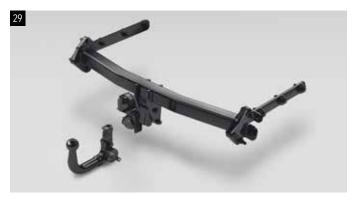

#### 29 Trailer Hitch (Detachable / Fixed)

#### L105EAL010 / L105EAL000

\*Max. towing capacity: 2.000kg.