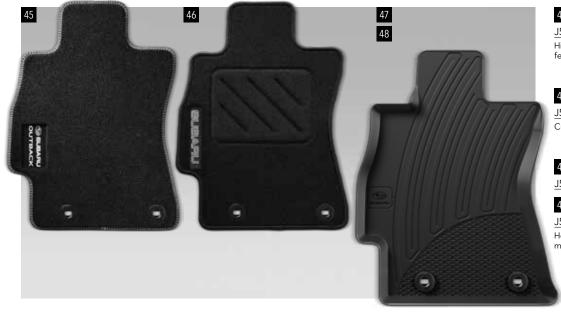

#### 45 Carpet Mat Premium (LHD / RHD)

J505EAL200 / J505EAL200RH

 $\stackrel{\mbox{\scriptsize High-grade}}{\mbox{\scriptsize carpet mat}}$  with logo to create a luxurious interior feel.

#### 46 Carpet Mat Standard (LHD / RHD)

J505EAL100 / J505EAL100RH

Custom-fit carpet mat with logo.

#### 47 Rubber Mat Front (LHD / RHD)

J505EAL010 / J505EAL010RH

#### 48 Rubber Mat Rear

J505EAL020

Heavy duty rubber mat protecting the vehicle floor mat from mud and snow.