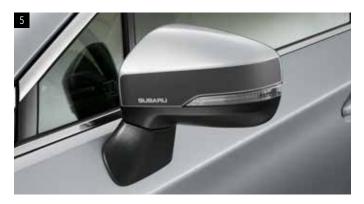

#### 5 Mirror Foil Black

#### SEZNFL3100

Gives a whole new look to the door mirrors.