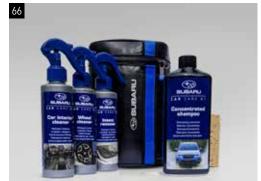

#### 66 Car Care Kit

SEBAYA9000

Complete car care kit, containing shampoo, interior cleaner, wheel cleaner, insect remover and a sponge in a Subaru branded, simili-leather bag.