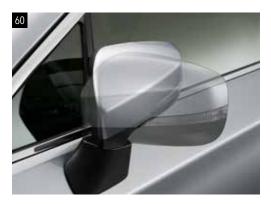

#### 60 Automatic Folding Door Mirrors

SEECAL3100

The mirrors will fold automatically when locking the vehicle and will open again when the ignition is turned on.