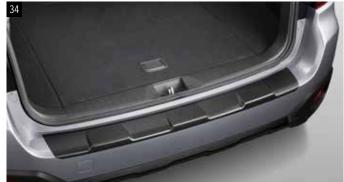

#### 34 Cargo Step Panel (Resin)

E775EAL100

Protects the rear bumper from scratches when loading/unloading cargo. while enhancing the rugged look of your vehicle.