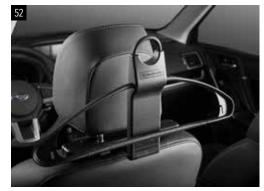

#### 52 Coat Hanger

SERAYA1000

Keep your mobility with this clever, removable coat hanger for home-car-hotel! Suitable for suit-bag, jacket, trousers and skirt.