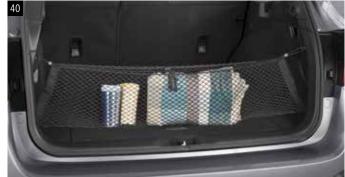

#### 40 Cargo Room Net (Rear Gate)

F551SAL001

Secures cargo neatly and prevents it from falling out when the rear gate is opened.