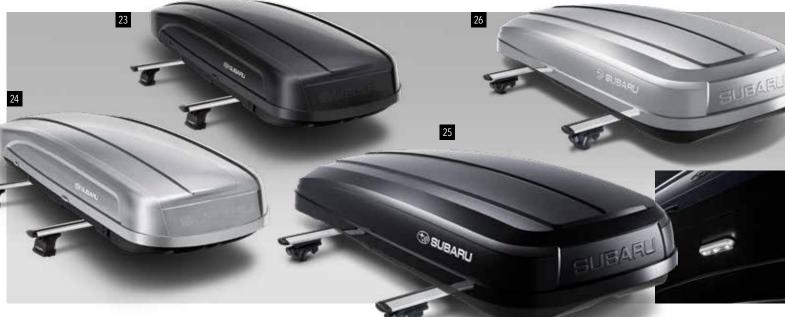

#### 23 Roof Box (Sporty) Black

SEAFVA8001

430-liter, 2,250x810x350mm

SEAFVA8200

430-liter, 2,250x810x350mm

#### 25 Roof Box Black

SEAFYA8000

430-liter, 2,018x905x377mm

#### 26 Roof Box Silver

SEAFYA8100

430-liter, 2,018x905x377mm

All boxes feature an inside LED light, a Quick Grip System for safe and easy fixation as well as a Safety nose to prevent unsecured load from breaking through the box at time of a collision.