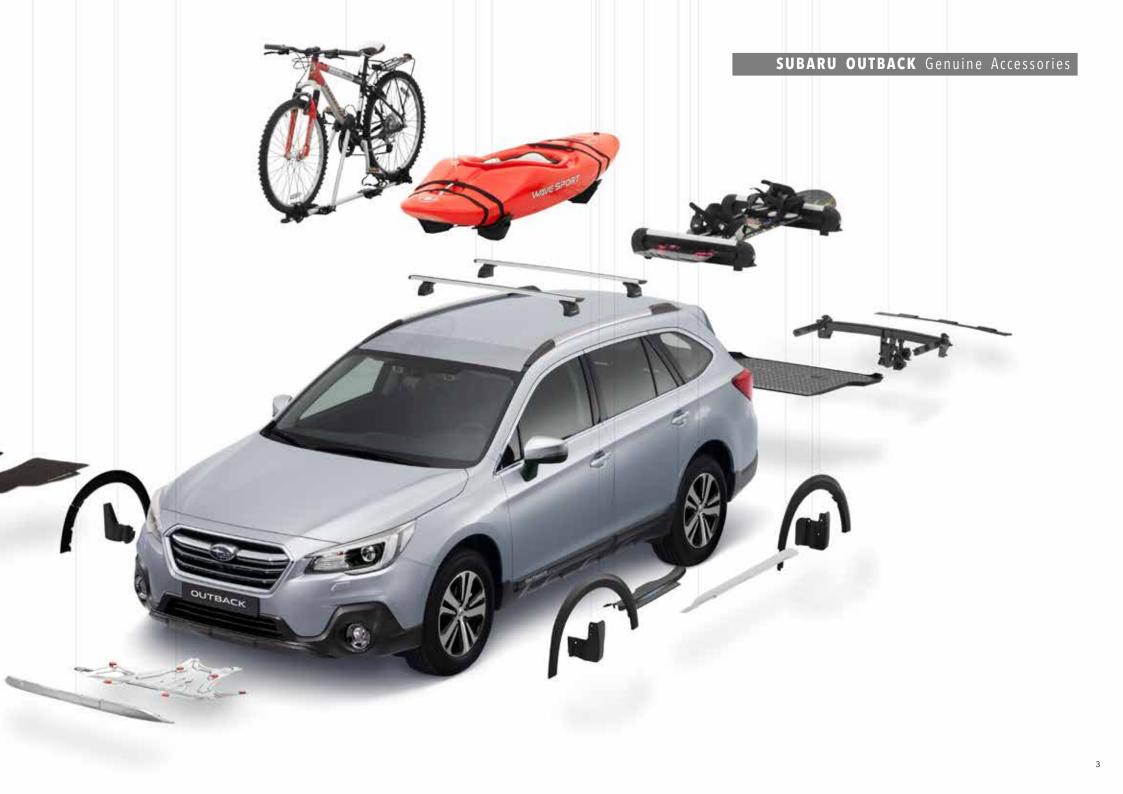

#### 19 Aluminium Carrier Base

E365EAL000

Extruded aluminium used to produce a very lightweight, strong

\*Windnoise kit included.

#### 20 Kayak Attachment

SETHAL7000

For one kayak.

\*Aluminium Carrier Base required.

#### 21 Ski Attachment (Max 4 sets)

E365EAG500

Carries 4 ski sets or 2 snowboards maximum. \*Aluminium Carrier Base required.

#### 22 Ski Attachment (Max 6 sets)

E361EAG550

Carries 6 ski sets or 4 snowboards maximum. \*Aluminium Carrier Base required.

#### 27 Bicycle Holder (Basic)

#### 28 Bicycle Holder (Premium)

#### 29 Trailer Hitch (Detachable / Fixed)