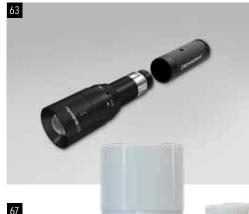

#### 63 Rechargeable Flashlight

SESGFL1000

A pocket-size rechargeable flashlight that is plugged directly into the cigarette lighter socket. The flashlight has an output of 130 Lumen with a 100m beam distance as well as a focus-function.