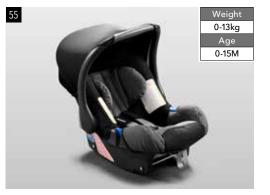

#### 55 Childseat SUBARU Baby Safe Plus

#### F410EYA106

Equipped with a sun canopy. Can be installed by the ISOFIX anchor points using the base F410EYA900.