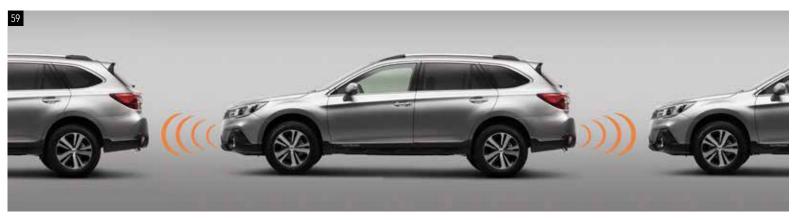

### Prepared for what's next.

Safe and easy parking using 4 sensors. Acoustic warning.