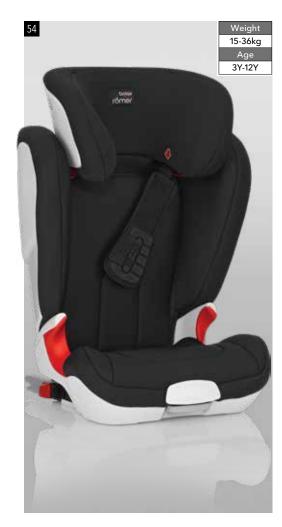

#### 58 Childseat SUBARU KID Plus

#### F410EYA216

Extra side-impact protection and adjustable seat width.