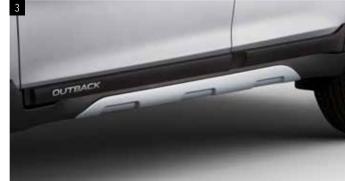

#### 8 Side Protectors

J105EAJ103

Highlight the design features and protects the body side.