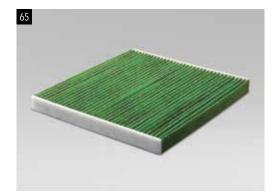

#### 65 Green Cabin Air Filter

SEDNAJ9000

High-quality replacement filter featuring atmospheric and pollen dust removal, deodorisation, anti-virus, anti-bacteria, anti-fungus and anti-allergen functions to ensure perfectly clean air in the passenger compartment.