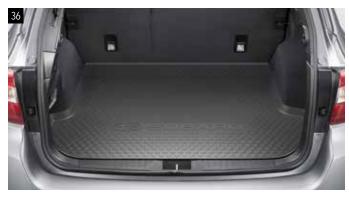

#### 36 Cargo Tray Low

J515EAL100

Protects cargo area floor from dust and dirt.