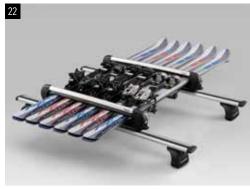

#### 22 Ski Attachment (Max 6 sets)

E361EAG550

Carries 6 ski sets or 4 snowboards maximum. \*Aluminium Carrier Base required.