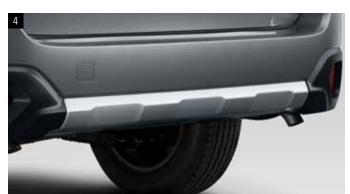

#### 4 Rear Resin Under Guard

SEFHAL3100

Enhances the appearance of the rear and increases the off-road appeal.