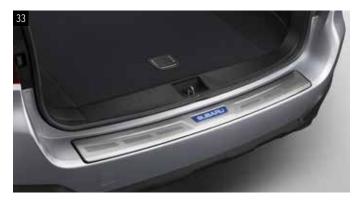

#### 33 Cargo Step Panel (Stainless)

E771CAL000EE

Protects the rear bumper from scratches when loading/unloading cargo.

#### 34 Cargo Step Panel (Resin)

E775EAL100

Protects the rear bumper from scratches when loading/unloading cargo. while enhancing the rugged look of your vehicle.