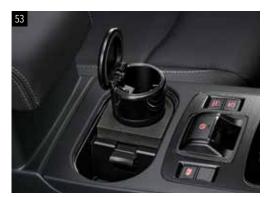

#### 53 Ash Tray (In Cup Holder)

SESECA1000

Convenient interchangeable ashtray fits into the center console cup holder.