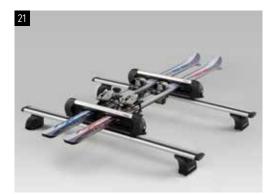

#### 21 Ski Attachment (Max 4 sets)

E365EAG500

Carries 4 ski sets or 2 snowboards maximum. \*Aluminium Carrier Base required.