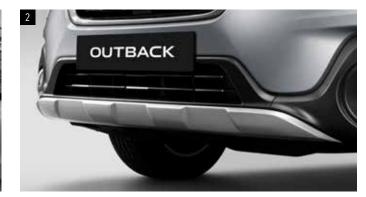

#### 2 Front Resin Under Guard

57731AL730

Enhances the appearance of the front and increases the off-road appeal.