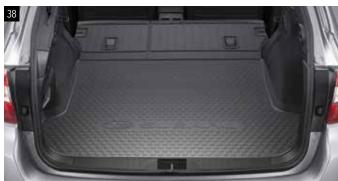

#### 37 Cargo Tray Deep

J515EAL300

Offers extra protection to the cargo area floor and walls against dust, dirt and liquids.