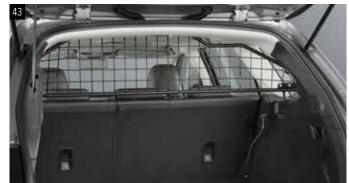

#### 43 Dog Guard

F555EAL000

Separates cargo room from passenger area when carrying dogs. \*Applicable for ISOFIX child seat.