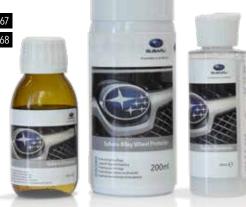

#### 67 Glass Coating

SETBYA9400

#### 68 Alloy Wheel Protector

SETBYA9300

Technologically advanced ceramic hardened glass coating that completely seals and protects vehicle paint, glass & alloy wheels to maintain the showroom shine.

|                                                      |              | 2 5:/           |                                                                                |
|------------------------------------------------------|--------------|-----------------|--------------------------------------------------------------------------------|
| No. Part name                                        | Part number  | 2.5i/<br>2.5i-S | Note                                                                           |
| 1 Front Grille                                       | J1010AL310   | 0               | Requires Camera Cover in case the vehicle is not equipped with a front camera. |
| Front Grille Camera Cover                            | J1010AL320   | 0               |                                                                                |
| 2 Front Resin Under Guard                            | 57731AL730   | 0               |                                                                                |
| 3 Side Resin Under Guard                             | E265EAL000   | 0               |                                                                                |
| 4 Rear Resin Under Guard                             | SEFHAL3100   | 0               | ABE-certified.                                                                 |
| 5 Mirror Foil Black                                  | SEZNFL3100   | 0               |                                                                                |
| 6 Door Visor                                         | F0010AL300   | 0               |                                                                                |
| 7 Roof Protection Foil                               | SEBDAL2100   | 0               |                                                                                |
| 8 Side Protectors                                    | J105EAJ103   | 0               |                                                                                |
| 9 Door Handle Protection Foil                        | SEZNF22000   | 0               | Set of 2.                                                                      |
| 10 Fender Flare                                      | E2010AL200   | 0               |                                                                                |
| 11 Splash Guard Front                                | J101CAL101   | 0               | Black colour.                                                                  |
| 12 Splash Guard Rear                                 | J101CAL104   | 0               | Black colour.                                                                  |
| 13 Engine Under Guard (Steel)                        | E515EAL000   | 0               | Installation kit required.                                                     |
| 14 Engine Under Guard (Aluminium)                    | E515EAL100   | 0               | Installation kit required.                                                     |
| Engine Under Guard Installation kit                  | E515EAL010   | 0               |                                                                                |
| 15 Differential Under Guard                          | E515EAL200   | 0               | Installation kit required.                                                     |
| Differential Under Guard Installation kit            | E515EAL210   | 0               |                                                                                |
| 16 Wheel Lock Kit                                    | B327EYA000   | 0               |                                                                                |
| 17 Black Wheel Lock Kit                              | SEMGYA4000   | 0               |                                                                                |
| 17" Alloy Wheel (Silver)                             | SEBBAL4000   | 0               | Centre cap included.                                                           |
| 17" Alloy Wheel (Black Polished)                     | SEBBAL4100   | 0               | Centre cap included.                                                           |
| 19 Aluminium Carrier Base                            | E365EAL000   | 0               | Windnoise kit included.                                                        |
| 20 Kayak Attachment                                  | SETHAL7000   | 0               | Aluminium Carrier Base required.                                               |
| 21 Ski Attachment (Max 4 sets)                       | E365EAG500   | 0               | Aluminium Carrier Base required.                                               |
| 22 Ski Attachment (Max 6 sets)                       | E361EAG550   | 0               | Aluminium Carrier Base required.                                               |
| 23 Roof Box (Sporty) Black                           | SEAFVA8001   | 0               | Aluminium Carrier Base required.                                               |
| 24 Roof Box (Sporty, Silver)                         | SEAFVA8200   | 0               | Aluminium Carrier Base required.                                               |
| 25 Roof Box Black                                    | SEAFYA8000   | 0               | Aluminium Carrier Base required.                                               |
| 26 Roof Box Silver                                   | SEAFYA8100   | 0               | Aluminium Carrier Base required.                                               |
| 27 Bicycle Holder (Basic)                            | E365ESG100   | 0               | Aluminium Carrier Base required. Max. weight: 17kg.                            |
| 28 Bicycle Holder (Premium)                          | SETHYA7100   | 0               | Aluminium Carrier Base required. Max. weight: 20kg.                            |
| Trailer Hitch Detachable                             | L105EAL010   | 0               | Max. towing capacity: 2.000kg.                                                 |
| Irailer Hitch Fixed                                  | L105EAL000   | 0               | Max. towing capacity: 2.000kg.                                                 |
| Trailer Hitch Wiring Harness 13-pin + C2             | L105EAL100   | 0               |                                                                                |
| Trailer Hitch Wiring Harness adaptor 13-pin to 7-pin | L105ESG400   | 0               |                                                                                |
| Trailer Hitch Power Extension Kit                    | L105EAL300   | 0               |                                                                                |
| 30 Rear Bicycle Holder 2bike 13pin                   | E365EFJ200   | 0               | Trailer hitch required. Max. weight: 1 bike - 20kg, 2 bikes - 36kg.            |
| 31 Rear Bicycle Holder 3bike 13pin                   | E365EFJ400   | 0               | Trailer hitch required. Max. weight: 1 bike - 20kg, 3 bikes - 45kg.            |
| 32 Rear Bicycle Holder (E-bike)                      | SETHYA7000   | 0               | Trailer hitch required. Max. weight: 1 bike - 30kg, 2 bikes - 60kg.            |
| 33 Cargo Step Panel (Stainless)                      | E771CAL000EE | 0               |                                                                                |
| 34 Cargo Step Panel (Resin)                          | E775EAL100   | 0               |                                                                                |
| 35 Rear Bumper Protection Foil                       | SEBDAL2000   | 0               |                                                                                |
| 36 Cargo Tray Low                                    | J515EAL100   | 0               |                                                                                |