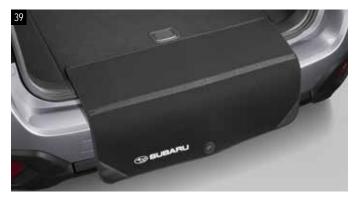

#### 39 Boot Flap

E101EAJ500

Protects against scratching the interior/paint when loading/unloading cargo.