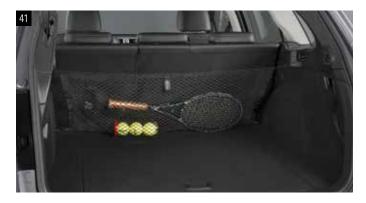

#### 41 Cargo Net (Rear Seat Back)

F551SAL011

Stretches across the back of the rear seat to hold various types of cargo/luggage.