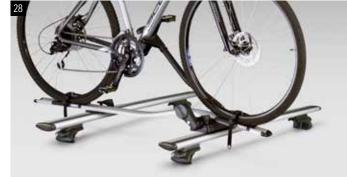

#### 28 Bicycle Holder (Premium)

#### SETHYA7100

Aerodynamic bicycle holder with easy bike istallation. \*Aluminium Carrier Base required.
Max. weight: 20kg.