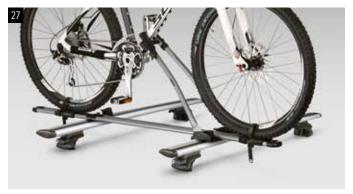

#### 27 Bicycle Holder (Basic)

#### E365ESG100

Carries 1 bicycle.
\*Aluminium Carrier Base required.
Max. weight: 17kg.