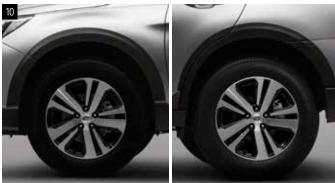

SEBBAL4000 / SEBBAL4100

SEBBAL4000 Silver, 17"x7JJ offset 55. SEBBAL4100 Black Polished, 17"x7JJ offset 55. \*Centre cap included.

lug wrench.