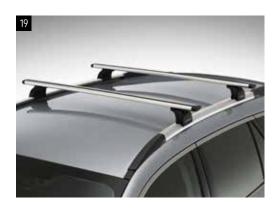

#### 19 Aluminium Carrier Base

E365EAL000

Extruded aluminium used to produce a very lightweight, strong

\*Windnoise kit included.