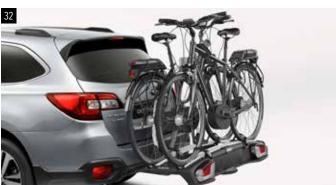

#### 32 Rear Bicycle Holder (E-bike)

#### SETHYA7000

Transports 2 bikes on the tow bar.

\*Trailer hitch required. Max. weight: 1 bike - 30kg, 2 bikes - 60kg.