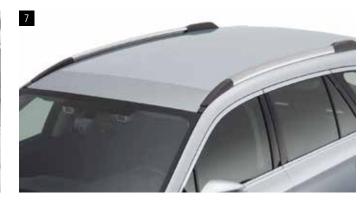

#### 7 Roof Protection Foil

#### SEBDAL2100

Transparent foil that protects the roof from scratches.