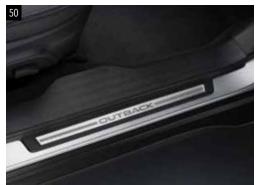

#### 50 Side Sill Insert

SEBDAJ1111

Elegant insert with logo to highlight the side sills. \*Set of 4.