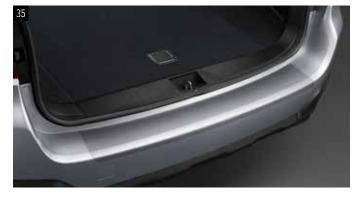

#### 35 Rear Bumper Protection Foil

SEBDAL2000

Transparent film to protect the upper surface of the bumper from scratches.