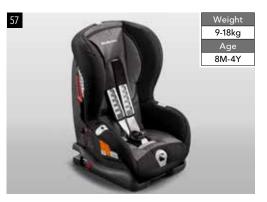

#### 57 Childseat SUBARU Duo Plus

#### F410EYA003

Secure installation by ISOFIX.