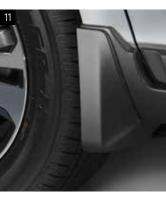

#### 11 12 Splash Guard Front / Rear

J101CAL101 / J101CAL104

Prevents mud, snow, tar, rocks, etc. from being thrown up on the body. \*Black colour.