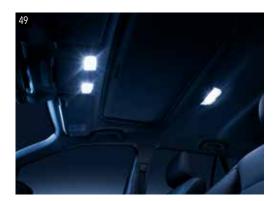

#### 49 Interior LED Bulbs

SEHAAL1000

Replace the interior bulbs to change the colour temperature and obtain a cooler, whiter light for improved comfort and electrical consumption.