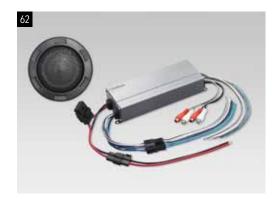

#### 62 Sound Upgrade System

SECNYA6001

Plug&Play sound upgrade solution with dedicated wiring harness and integrated crossover. Digital class D. 4-channel amplifier, MOSFET technology for brilliant sound. RMS output at 4 Ohm 4 x 50 Watt, max output 300 Watt. Audiophile 25mm Tetolon-dome Neodym high-end tweeter.

\* Not for vehicles with Harman Kardon audio.