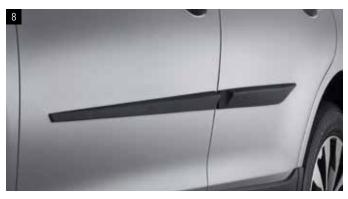

#### 8 Side Protectors

J105EAJ103

Highlight the design features and protects the body side.