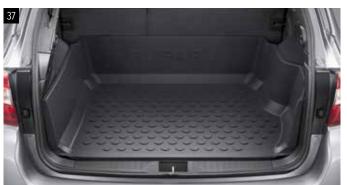

#### 37 Cargo Tray Deep

J515EAL300

Offers extra protection to the cargo area floor and walls against dust, dirt and liquids.