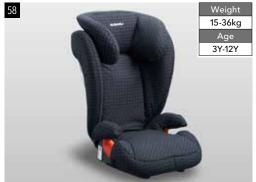

#### 58 Childseat SUBARU KID Plus

#### F410EYA216

Extra side-impact protection and adjustable seat width.