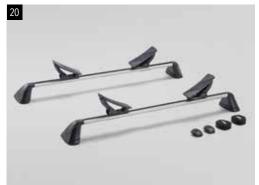

#### 19 Aluminium Carrier Base

E365EAL000

Extruded aluminium used to produce a very lightweight, strong

\*Windnoise kit included.