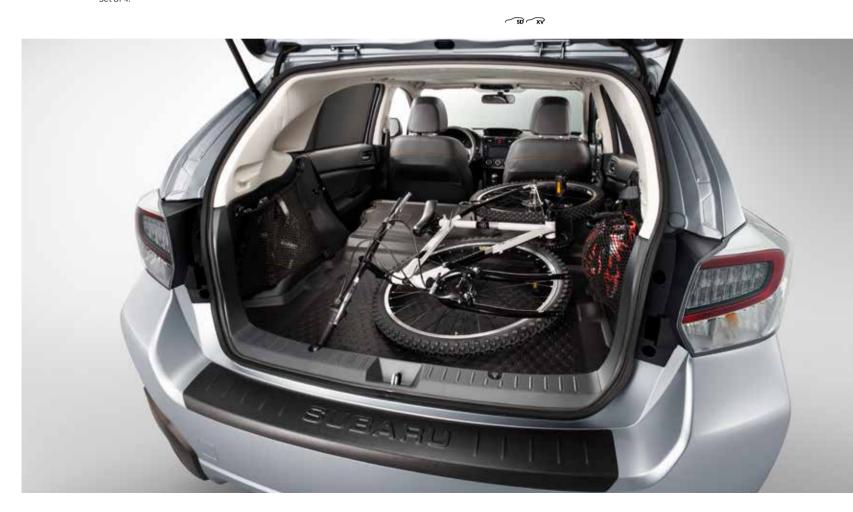

#### Fun meets function.

Whatever, Wherever, Whenever,

61 Cargo Tray

J515EFJ000

Protects cargo area floor from dust and dirt.

62 Foldable Cargo Tray

J515EFJ100

Protects cargo area floor from dust and dirt. Also offers extra protection when the rear seats are folded flat.

63 Cargo Net (Floor)

F5510FJ100

Helps prevent the cargo/luggage from shifting when the vehicle is in motion.

64 Cargo Net (Rear Seat Back)

F551SFJ000

For a clean and tidy luggage area. Perfect complement to side and seat back nets.