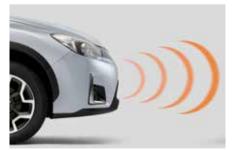

77 Front Ultrasonic Parking Aid

SEBOYA2200

Safe and easy parking using 4 sensors. Acoustic and visual warning. \*Adaptor harness required.

72 Navigation System 6,1" + DAB

SEALFJ6700

75 Rear View Camera

screen when reverse is selected.

76 Front / Rear Ultrasonic Parking Aid

SEBOYA2100/SEBOYA2000

Safe and easy parking using 4 sensors. Acoustic and visual warning.

\*Adaptor harness required. Front parking aid only in combination with Rear parking aid.