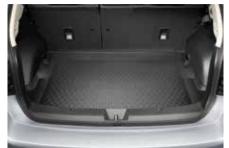

#### Fun meets function.

Whatever, Wherever, Whenever,

61 Cargo Tray

J515EFJ000

Protects cargo area floor from dust and dirt.

62 Foldable Cargo Tray

J515EFJ100

Protects cargo area floor from dust and dirt. Also offers extra protection when the rear seats are folded flat.

63 Cargo Net (Floor)

F5510FJ100

Helps prevent the cargo/luggage from shifting when the vehicle is in motion.

64 Cargo Net (Rear Seat Back)

F551SFJ000

For a clean and tidy luggage area. Perfect complement to side and seat back nets.