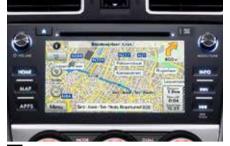

#### 71 Navigation System

SEALFJ6600

6,1" WVGA touch screen, iPod®\*1 and USB video playback, DVD/DivX/CD-R +/-R /RW, 4 x 50W amplifier, iGO PRIMO 2 Navigation, Bluetooth®\*2 connectivity, Steering wheel control, Touch, Drag and Flick Control, Text to Speech (TTS), TMC-tuner 3D Landmark icons, 3D city maps.\*Not for vehicles with Harman Kardon audio.

74 OE navigation with DAB (LHD/RHD)

86271FJ490/86271FJ370

Access internet radio and more with the SUBARU STARLINK\*3 infotainment system. Control it with the 7-inch touchscreen, steering wheel controls or voice recognition\*4. Use your iPhone\*1 or other mobile music device via the USB or AUX jack. \*Requires GPS antenna.

\*To be installed with Navigation System.

High-resolution camera that automatically displays

the area around the rear of the car on the navigation

86267FJ500

 $\overline{6,1^{\text{W}}\,\text{WVGA}}$  touch screen, iPod\*1 and USB video playback, DVD/DivX/CD-R+/-R/RW, 4 x 50W amplifier, iGO PRIMO 2 Navigation, Bluetooth\*2 connectivity, MirrorLink™, Steering wheel control. Detachable faceplate, Touch, Drag and Flick Control, Text to Speech (TTS), TMC-tuner 3D Landmark icons, 3D city maps. \*Not for vehicles with Harman Kardon audio.

73 OE navigation without DAB (LHD/RHD)

86271FJ300/86271FJ380

Access internet radio and more with the SUBARU STARLINK\*3 infotainment system. Control it with the 7-inch touchscreen, steering wheel controls or voice recognition\*4. Use your iPhone\*1 or other mobile music device via the USB or AUX jack. \*Requires GPS antenna.