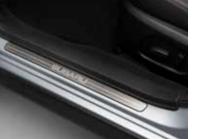

5D XV

Installs into the accessory socket location in the covered centre console pocket.

57 Aluminium Sport Shift Knob (6MT)

Stylish aluminium shift knob with Subaru logo.

58 Side Sill Plate

E1010FJ100

5D XV

High-grade stainless-steel sill plate equipped with a Subaru logo.

59 Side Sill Moulding

SEBDFJ3500

Stylish mouldings with Subaru logo to enhance the appearance of the side sill area.

60 Interior Illumination Kit Blue