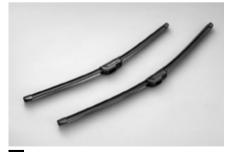

7 Front Resin Under Guard

Enhances appearance of the front. Helps to protect your vehicle from stone chips.

8 Aero Blade (LHD,RHD)

SEBOFJ8000/SEBOFJ8010

An aerodynamic design for improved wiping performance. \*Set of 2.