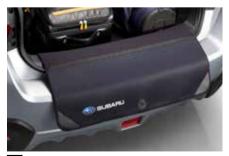

and dirt.



62 Foldable Cargo Tray

J515EFJ100

Protects cargo area floor from dust and dirt. Also offers extra protection when the rear seats are folded flat.



63 Cargo Net (Floor)

F5510FJ100

Helps prevent the cargo/luggage from shifting when the vehicle is in motion.



64 Cargo Net (Rear Seat Back)

F551SFJ000

For a clean and tidy luggage area. Perfect complement to side and seat back nets.



65 Cargo Net (Side)

F551SFJ200

Stretches across the side of the cargo compartment to hold small items and keep the cargo area tidy. \*Set of 2.



66 Cargo Net (Rear)

F551SFJ100

For a clean and tidy luggage room. Stretches across the cargo area to hold various types of luggage.



67 Dog Guard (K/M)

F555EFJ000

Separates passenger's seats from the cargo compartment when carrying dogs.



68 Boot Flap E101EAJ500

Protects against scratching the interior/paint when loading/unloading cargo.



69 Sunshade (Rear Gate)

F505EFJ000

Keeps the direct sunlight out and darkens your luggage compartment. Mesh type.



70 Sunshade (Rear Side + Rear Quarter)

Keeps the direct sunlight out, making the interior space more comfortable.



For confidence and comfort.



#### 71 Navigation System

SEALFJ6600

6,1" WVGA touch screen, iPod®\*1 and USB video playback, DVD/DivX/CD-R +/-R /RW, 4 x 50W amplifier, iGO PRIMO 2 Navigation, Bluetooth®\*2 connectivity, Steering wheel control, Touch, Drag and Flick Control, Text to Speech (TTS), TMC-tuner 3D Landmark icons, 3D city maps.\*Not for vehicles with Harman Kardon audio.



74 OE navigation with DAB (LHD/RHD)

86271FJ490/86271FJ370

Access