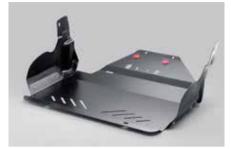

#### **Grounded in Protection.**

Engineered for any street.

29 Engine Under Guard Steel (Petrol/Diesel)

E515EFJ000/E515EFJ100

Protects the underside of the engine compartment from protruding rocks and stones.
\*Installation kit and plastic side parts required.

30 Engine Under Guard Aluminium (Petrol/Diesel)

E515EFJ200/E515EFJ300

Protects the underside of the engine compartment from protruding rocks and stones. \*Installation kit and plastic side parts required.