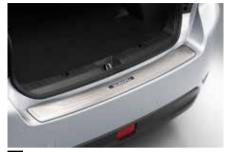

22 Cargo Step Panel (Stainless)

E7710FJ430

Rugged panel to help protect the rear bumper when loading/ unloading cargo.

23 Resin Cargo Step Panel

E775EFJ000

Rugged panel to help protect the rear bumper when loading/ unloading cargo.