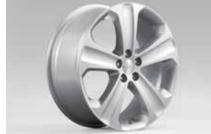

32 Alloy Wheel 5-spoke 2-tone (18inch)

SEROFJ4000

18x8JJ offset 48

34 Alloy Wheel 5-spoke (17inch)

SECWAG4104 17x7JJ offset 48

35 Alloy Wheel 6-spoke (16inch)

SECWAG4003 16x6.5JJ offset 48

Alloy wheels (part numbers starting with "SE.") are TÜV-approved and KBA-certified. For applicability in each country, please check the local regulations with your dealer.