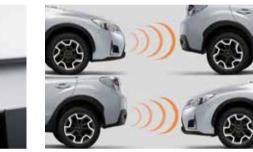

77 Front Ultrasonic Parking Aid

SEBOYA2200

Safe and easy parking using 4 sensors. Acoustic and visual warning. \*Adaptor harness required.

72 Navigation System 6,1" + DAB

SEALFJ6700

75 Rear View Camera

screen when reverse is selected.

76 Front / Rear Ultrasonic Parking Aid

SEBOYA2100/SEBOYA2000

Safe and easy parking using 4 sensors. Acoustic and visual warning.

\*Adaptor harness required. Front parking aid only in combination with Rear parking aid.