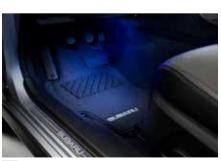

High-grade stainless-steel sill plate equipped with a Subaru logo.

59 Side Sill Moulding

SEBDFJ3500

Stylish mouldings with Subaru logo to enhance the appearance of the side sill area.

60 Interior Illumination Kit Blue

H701SFJ001

Illuminate the floor area of your Impreza or XV with a radiant blue glow.