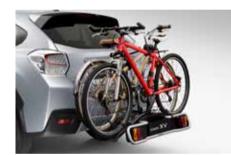

47 Rear Bicycle Holder 2bike 7pin/13pin

E365EFJ100/E365EFJ200

Transports 2 bikes on tow ball. \*Trailer hitch required. Max. weight: 1 bike - 20kg, 2 bikes - 36kg.

49 Kayak Attachment

SETHAL7000

For one kayak.

E365EFJ300/E365EFJ400

Transports 3 bikes on tow ball. \*Trailer hitch required. Max. weight: 1 bike - 20kg, 3 bikes - 45kg.

50 Trailer Hitch (Detachable)

L105EFJ000/L105EFJ101

\*Maximum towing capacity may vary according to the vehicle specification. Please contact your dealer for