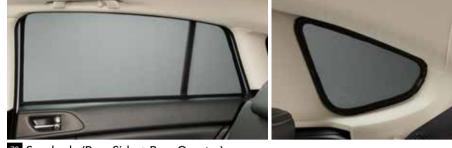

69 Sunshade (Rear Gate)

F505EFJ000

Keeps the direct sunlight out and darkens your luggage compartment. Mesh type.

70 Sunshade (Rear Side + Rear Quarter)

Keeps the direct sunlight out, making the interior space more comfortable.