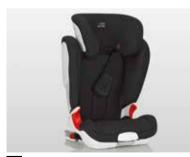

84 Childseat SUBARU Baby Safe Plus

F410EYA105

Equipped with a sun canopy

85 Childseat SUBARU Duo Plus

F410EYA003

Secure installation by ISOFIX.

86 Childseat SUBARU Kid Plus

F410EYA216