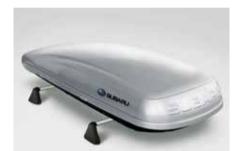

E365EFG001

5D XV

SD XV

Stylish extruded aluminium used to produce a very lightweight, strong base.

41 Roof Box (Long)

E361EYA901

A 430-liter long box (2,267 x 805 x 355mm) with dual opening.

\*Aluminium Carrier Base required.