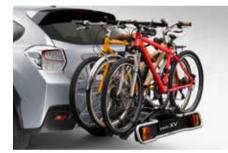

47 Rear Bicycle Holder 2bike 7pin/13pin

E365EFJ100/E365EFJ200

Transports 2 bikes on tow ball. \*Trailer hitch required. Max. weight: 1 bike - 20kg, 2 bikes - 36kg.

49 Kayak Attachment

SETHAL7000

For one kayak.

E365EFJ300/E365EFJ400

Transports 3 bikes on tow ball. \*Trailer hitch required. Max. weight: 1 bike - 20kg, 3 bikes - 45kg.

50 Trailer Hitch (Detachable)

L105EFJ000/L105EFJ101

\*Maximum towing capacity may vary according to the vehicle specification. Please contact your dealer for