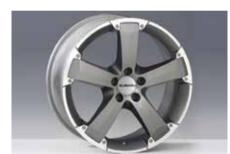

32 Alloy Wheel 5-spoke 2-tone (18inch)

SEROFJ4000

18x8JJ offset 48

34 Alloy Wheel 5-spoke (17inch)

SECWAG4104 17x7JJ offset 48

35 Alloy Wheel 6-spoke (16inch)

SECWAG4003 16x6.5JJ offset 48

Alloy wheels (part numbers starting with "SE.") are TÜV-approved and KBA-certified. For applicability in each country, please check the local regulations with your dealer.