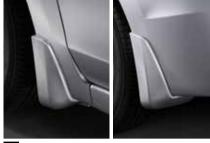

18 Splash Guard

J1010FJ200NN

Prevent mud, snow, tar, rocks, etc. from being thrown up at on the body.

19 Roof Spoiler

E7210FJ600NN

Adds to aerodynamic appeal and enhances the sporty, high-performance image.

## A Step Ahead. Utility you can count on.

20 Splash Guard Front

J101CFJ251

Prevents mud, snow, tar, rocks, etc., from being kicked up and hitting the body.

21 Splash Guard Rear

J101CFJ254

Prevents mud, snow, tar, rocks, etc., from being kicked up and hitting the body.