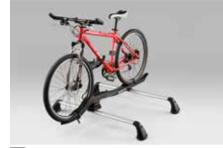

44 Ski Attachment (Max 4 sets)

E365EAG500

Carry 4 ski sets or 2 snowboards maximum. \*Aluminium Carrier Base required.

√5D ∕XV

45 Bicycle Holder (Basic)

E365ESC100

Carries single bicycle.
\*Aluminium Carrier Base required.
Max weight: 17kg.