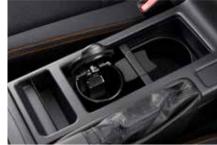

J501EVA010

Protects carpet from wear or damage from water, mud and snow.

55 Ash Tray (in cup holder)

92172AG040/F6010SC000

Interchangeable ash tray fits into the centre console

56 Cigarette Lighter Kit

H6710FJ000