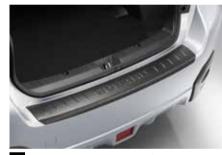

22 Cargo Step Panel (Stainless)

E7710FJ430

Rugged panel to help protect the rear bumper when loading/ unloading cargo.

23 Resin Cargo Step Panel

E775EFJ000

Rugged panel to help protect the rear bumper when loading/ unloading cargo.

24 Resin Cargo Step Panel

E775EFJ010

Rugged panel to help protect the rear bumper when loading/unloading cargo.

25 Rear Bumper Protection Foil

E775EFJ100

Transparent film to protect the upper surface of the bumper from scratches.