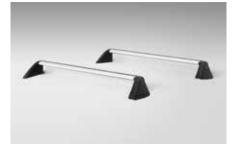

# Utility. You know it. To handle all you have.

39 Aluminium Carrier Base (without roof rail)

E365EFJ500

Stylish extruded aluminium used to produce a very lightweight, strong base.

40 Aluminium Carrier Base (with roof rail)