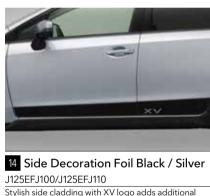

12 Chrome Window Moulding

SEBDFJ3200

Highlight the window with this sharp-looking, attractive moulding with chrome look.

17 Side Resin Under Guard

E265EFJ200

Enhances the appearance of the sides. Helps to protect your vehicle from stone chips.

13 Pillar Moulding

SEBDFJ3400

to the side.

Stylish silver coloured moulding for B and C-pillar area.

15 Chrome Side Moulding

Stylish moulding with chrome look gives a refined touch

SD XV