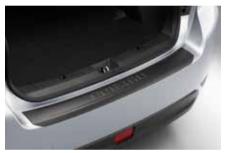

22 Cargo Step Panel (Stainless)

E7710FJ430

Rugged panel to help protect the rear bumper when loading/ unloading cargo.

23 Resin Cargo Step Panel

E775EFJ000

Rugged panel to help protect the rear bumper when loading/ unloading cargo.

24 Resin Cargo Step Panel

E775EFJ010

Rugged panel to help protect the rear bumper when loading/unloading cargo.

25 Rear Bumper Protection Foil

E775EFJ100

Transparent film to protect the upper surface of the bumper from scratches.