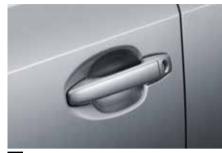

## Make an Impression. Trust they will last.

10 Door Handle Protection Foil

SEZNF22000

Transparent foil that protects the door handle area from scratches. \*Set of 2.

11 Door Visor

E3610FJ600 Prevents rain/snow seepage when window is opened slightly in bad weather. \*Set of 2.