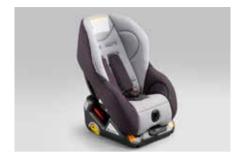

82 Childseat G 0/1S ISOFIX

F410EYA012/F410EYA013/F410EYA014

Secure rear facing installation in combination with the ISOFIX platform. 

83 Childseat G 0/1S ISOFIX base

F410EYA910

In order to install the childseat securely and rearward facing using the ISOFIX anchor points. To be used together with F410EYA012/013/014. 

84 Childseat SUBARU Baby Safe Plus

F410EYA105

Equipped with a sun canopy

85 Childseat SUBARU Duo Plus

F410EYA003

Secure installation by ISOFIX.

86 Childseat SUBARU Kid Plus

F410EYA216