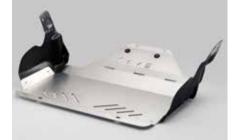

30 Engine Under Guard Aluminium (Petrol/Diesel)

E515EFJ200/E515EFJ300

Protects the underside of the engine compartment from protruding rocks and stones. \*Installation kit and plastic side parts required.