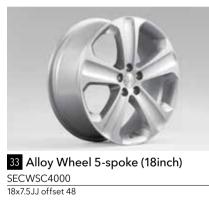

32 Alloy Wheel 5-spoke 2-tone (18inch)

SEROFJ4000

18x8JJ offset 48

34 Alloy Wheel 5-spoke (17inch)

SECWAG4104 17x7JJ offset 48

35 Alloy Wheel 6-spoke (16inch)

SECWAG4003 16x6.5JJ offset 48

Alloy wheels (part numbers starting with "SE.") are TÜV-approved and KBA-certified. For applicability in each country, please check the local regulations with your dealer.