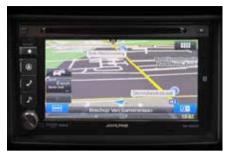

#### 71 Navigation System

SEALFJ6600

6,1" WVGA touch screen, iPod®\*1 and USB video playback, DVD/DivX/CD-R +/-R /RW, 4 x 50W amplifier, iGO PRIMO 2 Navigation, Bluetooth®\*2 connectivity, Steering wheel control, Touch, Drag and Flick Control, Text to Speech (TTS), TMC-tuner 3D Landmark icons, 3D city maps.\*Not for vehicles with Harman Kardon audio.

\*To be installed with Navigation System.

High-resolution camera that automatically displays

the area around the rear of the car on the navigation

86267FJ500

 $\overline{6,1^{\text{W}}\,\text{WVGA}}$  touch screen, iPod\*1 and USB video playback, DVD/DivX/CD-R+/-R/RW, 4 x 50W amplifier, iGO PRIMO 2 Navigation, Bluetooth\*2 connectivity, MirrorLink™, Steering wheel control. Detachable faceplate, Touch, Drag and Flick Control, Text to Speech (TTS), TMC-tuner 3D Landmark icons, 3D city maps. \*Not for vehicles with Harman Kardon audio.