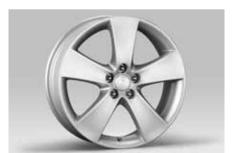

32 Alloy Wheel 5-spoke 2-tone (18inch)

SEROFJ4000

18x8JJ offset 48

34 Alloy Wheel 5-spoke (17inch)

SECWAG4104 17x7JJ offset 48

35 Alloy Wheel 6-spoke (16inch)

SECWAG4003 16x6.5JJ offset 48

Alloy wheels (part numbers starting with "SE.") are TÜV-approved and KBA-certified. For applicability in each country, please check the local regulations with your dealer.