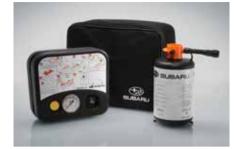

37 Black Wheel Lock Kit

SEMGYA4000

Specially designed for anti-theft protection. The kit consists out of 16 nuts with Subaru logo, 4 lock nuts and one special lug wrench.

38 Tyre Repair Kit

SETSYA4001

Easy-to-use, compact kit with puncture sealant and mini-compressor.