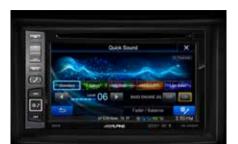

#### 71 Navigation System

SEALFJ6600

6,1" WVGA touch screen, iPod®\*1 and USB video playback, DVD/DivX/CD-R +/-R /RW, 4 x 50W amplifier, iGO PRIMO 2 Navigation, Bluetooth®\*2 connectivity, Steering wheel control, Touch, Drag and Flick Control, Text to Speech (TTS), TMC-tuner 3D Landmark icons, 3D city maps.\*Not for vehicles with Harman Kardon audio.

\*To be installed with Navigation System.

High-resolution camera that automatically displays

the area around the rear of the car on the navigation

86267FJ500

 $\overline{6,1^{\text{W}}\,\text{WVGA}}$  touch screen, iPod\*1 and USB video playback, DVD/DivX/CD-R+/-R/RW, 4 x 50W amplifier, iGO PRIMO 2 Navigation, Bluetooth\*2 connectivity, MirrorLink™, Steering wheel control. Detachable faceplate, Touch, Drag and Flick Control, Text to Speech (TTS), TMC-tuner 3D Landmark icons, 3D city maps. \*Not for vehicles with Harman Kardon audio.