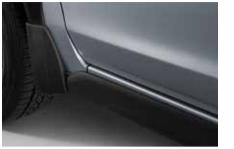

ow seepage when window is opened slightly in bad weather. \*Set of 2.



12 Chrome Window Moulding

SEBDFJ3200

Highlight the window with this sharp-looking, attractive moulding with chrome look.



17 Side Resin Under Guard

E265EFJ200

Enhances the appearance of the sides. Helps to protect your vehicle from stone chips.



18 Splash Guard

J1010FJ200NN

Prevent mud, snow, tar, rocks, etc. from being thrown up at on the body.



19 Roof Spoiler

E7210FJ600NN

Adds to aerodynamic appeal and enhances the sporty, high-performance image.



13 Pillar Moulding

SEBDFJ3400

to the side.

Stylish silver coloured moulding for B and C-pillar area.

15 Chrome Side Moulding

Stylish moulding with chrome look gives a refined touch







SD XV











## A Step Ahead. Utility you can count on.





20 Splash Guard Front

J101CFJ251

Prevents mud, snow, tar, rocks, etc., from being kicked up and hitting the body.



21 Splash Guard Rear

J101CFJ254

Prevents mud, snow, tar, rocks, etc., from being kicked up and hitting the body.



22 Cargo Step Panel (Stainless)

E7710FJ430

Rugged panel to help protect the rear bumper when loading/ unloading cargo.



23 Resin Cargo Step Panel

E775EFJ000

Rugged panel to help protect the rear bumper when loading/ unloading cargo.



24 Resin Cargo Step Panel

E775EFJ010

Rugged panel to help protect the rear bumper when loading/unloading cargo.



25 Rear Bumper Protection Foil

E775EFJ100

Transparent film to protect the upper surface of the bumper from scratches.



26 Chrome Rear End Moulding

E755EFJ000

Moulding with chrome look to enhance t