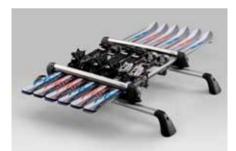

42 Roof Box (Short)

E361EYA802

A 380-liter short box (1,792 x 797 x 355mm). \*Aluminium Carrier Base required.

43 Ski Attachment (Max 6 sets)

E361EAG550

Carry 6 ski sets or 4 snowboards maximum.
\*Aluminium Carrier Base required.