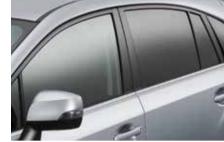

## Make an Impression. Trust they will last.

10 Door Handle Protection Foil

SEZNF22000

Transparent foil that protects the door handle area from scratches. \*Set of 2.

11 Door Visor

E3610FJ600 Prevents rain/snow seepage when window is opened slightly in bad weather. \*Set of 2.