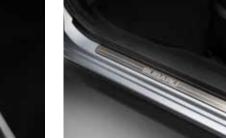

5D XV

Installs into the accessory socket location in the covered centre console pocket.

57 Aluminium Sport Shift Knob (6MT)

Stylish aluminium shift knob with Subaru logo.

58 Side Sill Plate

E1010FJ100

5D XV

High-grade stainless-steel sill plate equipped with a Subaru logo.

59 Side Sill Moulding

SEBDFJ3500

Stylish mouldings with Subaru logo to enhance the appearance of the side sill area.

60 Interior Illumination Kit Blue