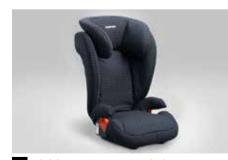

84 Childseat SUBARU Baby Safe Plus

F410EYA105

Equipped with a sun canopy

85 Childseat SUBARU Duo Plus

F410EYA003

Secure installation by ISOFIX.

86 Childseat SUBARU Kid Plus

F410EYA216