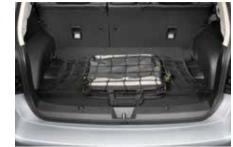

63 Cargo Net (Floor)

F5510FJ100

Helps prevent the cargo/luggage from shifting when the vehicle is in motion.

64 Cargo Net (Rear Seat Back)

F551SFJ000

For a clean and tidy luggage area. Perfect complement to side and seat back nets.