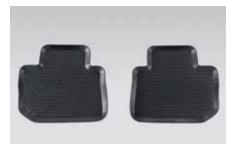

J501EVA010

Protects carpet from wear or damage from water, mud and snow.

55 Ash Tray (in cup holder)

92172AG040/F6010SC000

Interchangeable ash tray fits into the centre console

56 Cigarette Lighter Kit

H6710FJ000