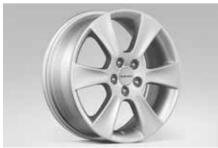

32 Alloy Wheel 5-spoke 2-tone (18inch)

SEROFJ4000

18x8JJ offset 48

34 Alloy Wheel 5-spoke (17inch)

SECWAG4104 17x7JJ offset 48

35 Alloy Wheel 6-spoke (16inch)

SECWAG4003 16x6.5JJ offset 48

Alloy wheels (part numbers starting with "SE.") are TÜV-approved and KBA-certified. For applicability in each country, please check the local regulations with your dealer.