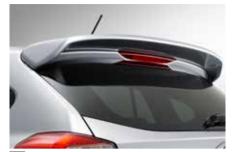

18 Splash Guard

J1010FJ200NN

Prevent mud, snow, tar, rocks, etc. from being thrown up at on the body.

19 Roof Spoiler

E7210FJ600NN

Adds to aerodynamic appeal and enhances the sporty, high-performance image.