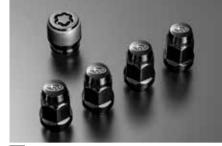

31 Rear Differential Under Guard

E515EFJ500

Protects the underside of the rear differential from protruding rocks and stones. \*Installation kit required.

36 Wheel Lock Kit

B327EYA000

Specially designed for anti-theft protection. Requires a special lug wrench.

37 Black Wheel Lock Kit

SEMGYA4000

Specially designed for anti-theft protection. The kit consists out of 16 nuts with Subaru logo, 4 lock nuts and one special lug wrench.

38 Tyre Repair Kit

SETSYA4001

Easy-to-use, compact kit with puncture sealant and mini-compressor.