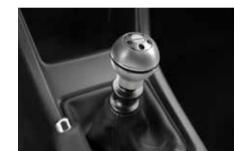

5D XV

Installs into the accessory socket location in the covered centre console pocket.

57 Aluminium Sport Shift Knob (6MT)

Stylish aluminium shift knob with Subaru logo.

58 Side Sill Plate

E1010FJ100

5D XV