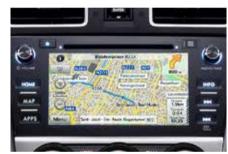

74 OE navigation with DAB (LHD/RHD)

86271FJ490/86271FJ370

Access internet radio and more with the SUBARU STARLINK\*3 infotainment system. Control it with the 7-inch touchscreen, steering wheel controls or voice recognition\*4. Use your iPhone\*1 or other mobile music device via the USB or AUX jack. \*Requires GPS antenna.

73 OE navigation without DAB (LHD/RHD)

86271FJ300/86271FJ380

Access internet radio and more with the SUBARU STARLINK\*3 infotainment system. Control it with the 7-inch touchscreen, steering wheel controls or voice recognition\*4. Use your iPhone\*1 or other mobile music device via the USB or AUX jack. \*Requires GPS antenna.