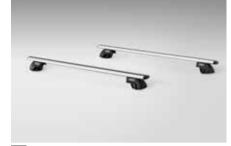

# Utility. You know it. To handle all you have.

39 Aluminium Carrier Base (without roof rail)

E365EFJ500

Stylish extruded aluminium used to produce a very lightweight, strong base.

40 Aluminium Carrier Base (with roof rail)

E365EFG001

5D XV

SD XV

Stylish extruded aluminium used to produce a very lightweight, strong base.

41 Roof Box (Long)

E361EYA901

A 430-liter long box (2,267 x 805 x 355mm) with dual opening.

\*Aluminium Carrier Base required.