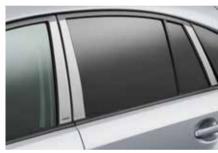

12 Chrome Window Moulding

SEBDFJ3200

Highlight the window with this sharp-looking, attractive moulding with chrome look.

17 Side Resin Under Guard

E265EFJ200

Enhances the appearance of the sides. Helps to protect your vehicle from stone chips.

13 Pillar Moulding

SEBDFJ3400

to the side.

Stylish silver coloured moulding for B and C-pillar area.

15 Chrome Side Moulding

Stylish moulding with chrome look gives a refined touch

SD XV