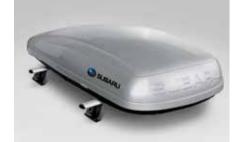

42 Roof Box (Short)

E361EYA802

A 380-liter short box (1,792 x 797 x 355mm). \*Aluminium Carrier Base required.

43 Ski Attachment (Max 6 sets)

E361EAG550

Carry 6 ski sets or 4 snowboards maximum.
\*Aluminium Carrier Base required.