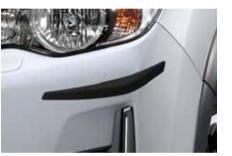

Protects hood from scratches caused by objects kicked

4 Bumper Corner Protector

J105EFJ000

Complements the design and protects bumper corners from scratches.

\*Front and rear set.

5 LED Daytime Running Lamps