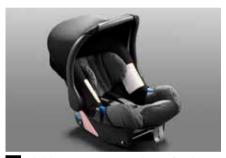

82 Childseat G 0/1S ISOFIX

F410EYA012/F410EYA013/F410EYA014

Secure rear facing installation in combination with the ISOFIX platform. 

83 Childseat G 0/1S ISOFIX base

F410EYA910

In order to install the childseat securely and rearward facing using the ISOFIX anchor points. To be used together with F410EYA012/013/014. 

84 Childseat SUBARU Baby Safe Plus

F410EYA105

Equipped with a sun canopy

85 Childseat SUBARU Duo Plus

F410EYA003

Secure installation by ISOFIX.

86 Childseat SUBARU Kid Plus

F410EYA216