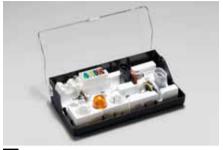

80 Spare Bulb Kit (HID, Non-HID)

SEHAFJ8000/SEHAFJ8010

\*HID and LED bulbs not included. Contents may differ from the picture.

81 Navigation lock kit

SEMGYA6000

5D XV

Helps to protect the navigation kit from theft.