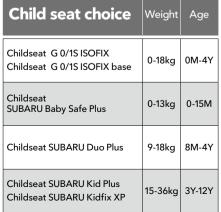

82 Childseat G 0/1S ISOFIX

F410EYA012/F410EYA013/F410EYA014

Secure rear facing installation in combination with the ISOFIX platform. 

83 Childseat G 0/1S ISOFIX base

F410EYA910

In order to install the childseat securely and rearward facing using the ISOFIX anchor points. To be used together with F410EYA012/013/014. 

84 Childseat SUBARU Baby Safe Plus

F410EYA105

Equipped with a sun canopy

85 Childseat SUBARU Duo Plus

F410EYA003

Secure installation by ISOFIX.

86 Childseat SUBARU Kid Plus

F410EYA216