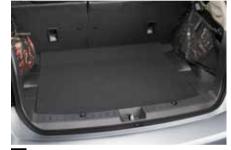

ith a Subaru logo.



59 Side Sill Moulding

SEBDFJ3500

Stylish mouldings with Subaru logo to enhance the appearance of the side sill area.

60 Interior Illumination Kit Blue



H701SFJ001

Illuminate the floor area of your Impreza or XV with a radiant blue glow.









#### Fun meets function.

Whatever, Wherever, Whenever,



61 Cargo Tray

J515EFJ000

Protects cargo area floor from dust and dirt.



62 Foldable Cargo Tray

J515EFJ100

Protects cargo area floor from dust and dirt. Also offers extra protection when the rear seats are folded flat.



63 Cargo Net (Floor)

F5510FJ100

Helps prevent the cargo/luggage from shifting when the vehicle is in motion.



64 Cargo Net (Rear Seat Back)

F551SFJ000

For a clean and tidy luggage area. Perfect complement to side and seat back nets.



65 Cargo Net (Side)

F551SFJ200

Stretches across the side of the cargo compartment to hold small items and keep the cargo area tidy. \*Set of 2.



66 Cargo Net (Rear)

F551SFJ100

For a clean and tidy luggage room. Stretches across the cargo area to hold various types of luggage.



67 Dog Guard (K/M)

F555EFJ000

Separates passenger's seats from the cargo compartment when carrying dogs.



68 Boot Flap E101EAJ500

Protects against scratching the interior/paint when loading/unloading cargo.



69 Sunshade (Rear Gate)

F505EFJ000

Keeps the direct sunlight out and darkens your luggage compartment. Mesh type.



70 Sunshade (Rear Side + Rear Quarter)

Keeps the direct sunlight out, making the interior space more comfortable.



For confidence and comfort.



#### 71 Navigation System

SE