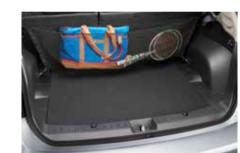

luminium shift knob with Subaru logo.



58 Side Sill Plate

E1010FJ100

5D XV

High-grade stainless-steel sill plate equipped with a Subaru logo.



59 Side Sill Moulding

SEBDFJ3500

Stylish mouldings with Subaru logo to enhance the appearance of the side sill area.

60 Interior Illumination Kit Blue



H701SFJ001

Illuminate the floor area of your Impreza or XV with a radiant blue glow.









#### Fun meets function.

Whatever, Wherever, Whenever,



61 Cargo Tray

J515EFJ000

Protects cargo area floor from dust and dirt.



62 Foldable Cargo Tray

J515EFJ100

Protects cargo area floor from dust and dirt. Also offers extra protection when the rear seats are folded flat.



63 Cargo Net (Floor)

F5510FJ100

Helps prevent the cargo/luggage from shifting when the vehicle is in motion.



64 Cargo Net (Rear Seat Back)

F551SFJ000

For a clean and tidy luggage area. Perfect complement to side and seat back nets.



65 Cargo Net (Side)

F551SFJ200

Stretches across the side of the cargo compartment to hold small items and keep the cargo area tidy. \*Set of 2.



66 Cargo Net (Rear)

F551SFJ100

For a clean and tidy luggage room. Stretches across the cargo area to hold various types of luggage.



67 Dog Guard (K/M)

F555EFJ000

Separates passenger's seats from the cargo compartment when carrying dogs.



68 Boot Flap E101EAJ500

Protects against scratching the interior/paint when loading/unloading cargo.



69 Sunshade (Rear Gate)

F505EFJ000

Keeps the direct sunlight out and darkens your luggage compartment. Mesh type.



70 Sunshade (Rear Side + Rear Quarter)

Keeps the