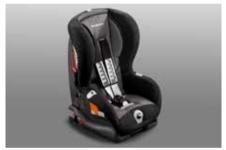

84 Childseat SUBARU Baby Safe Plus

F410EYA105

Equipped with a sun canopy

85 Childseat SUBARU Duo Plus

F410EYA003

Secure installation by ISOFIX.

86 Childseat SUBARU Kid Plus

F410EYA216