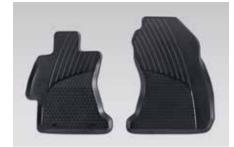

J505EFJ200/J505EFJ200RH

Improve the interior appeal with custom-fit carpeted

53 Rubber Mat Front (LHD/RHD)

J501EVA000/J501EVA000RH

Protects carpet from wear or damage from water, mud and snow.

54 Rubber Mat Rear