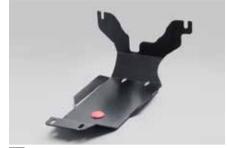

31 Rear Differential Under Guard

E515EFJ500

Protects the underside of the rear differential from protruding rocks and stones. \*Installation kit required.

36 Wheel Lock Kit

B327EYA000

Specially designed for anti-theft protection. Requires a special lug wrench.