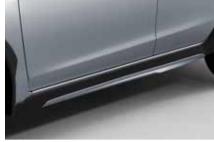

12 Chrome Window Moulding

SEBDFJ3200

Highlight the window with this sharp-looking, attractive moulding with chrome look.

17 Side Resin Under Guard

E265EFJ200

Enhances the appearance of the sides. Helps to protect your vehicle from stone chips.

13 Pillar Moulding

SEBDFJ3400

to the side.

Stylish silver coloured moulding for B and C-pillar area.

15 Chrome Side Moulding

Stylish moulding with chrome look gives a refined touch

SD XV