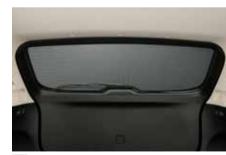

69 Sunshade (Rear Gate)

F505EFJ000

Keeps the direct sunlight out and darkens your luggage compartment. Mesh type.

70 Sunshade (Rear Side + Rear Quarter)

Keeps the direct sunlight out, making the interior space more comfortable.