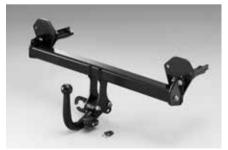

E365EFJ300/E365EFJ400

Transports 3 bikes on tow ball. \*Trailer hitch required. Max. weight: 1 bike - 20kg, 3 bikes - 45kg.

50 Trailer Hitch (Detachable)

L105EFJ000/L105EFJ101

\*Maximum towing capacity may vary according to the vehicle specification. Please contact your dealer for