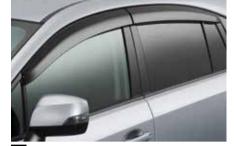

## Make an Impression. Trust they will last.

10 Door Handle Protection Foil

SEZNF22000

Transparent foil that protects the door handle area from scratches. \*Set of 2.

11 Door Visor

E3610FJ600 Prevents rain/snow seepage when window is opened slightly in bad weather. \*Set of 2.