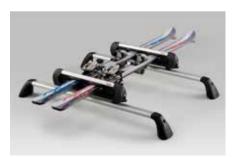

44 Ski Attachment (Max 4 sets)

E365EAG500

Carry 4 ski sets or 2 snowboards maximum. \*Aluminium Carrier Base required.

√5D ∕XV

45 Bicycle Holder (Basic)

E365ESC100

Carries single bicycle.
\*Aluminium Carrier Base required.
Max weight: 17kg.